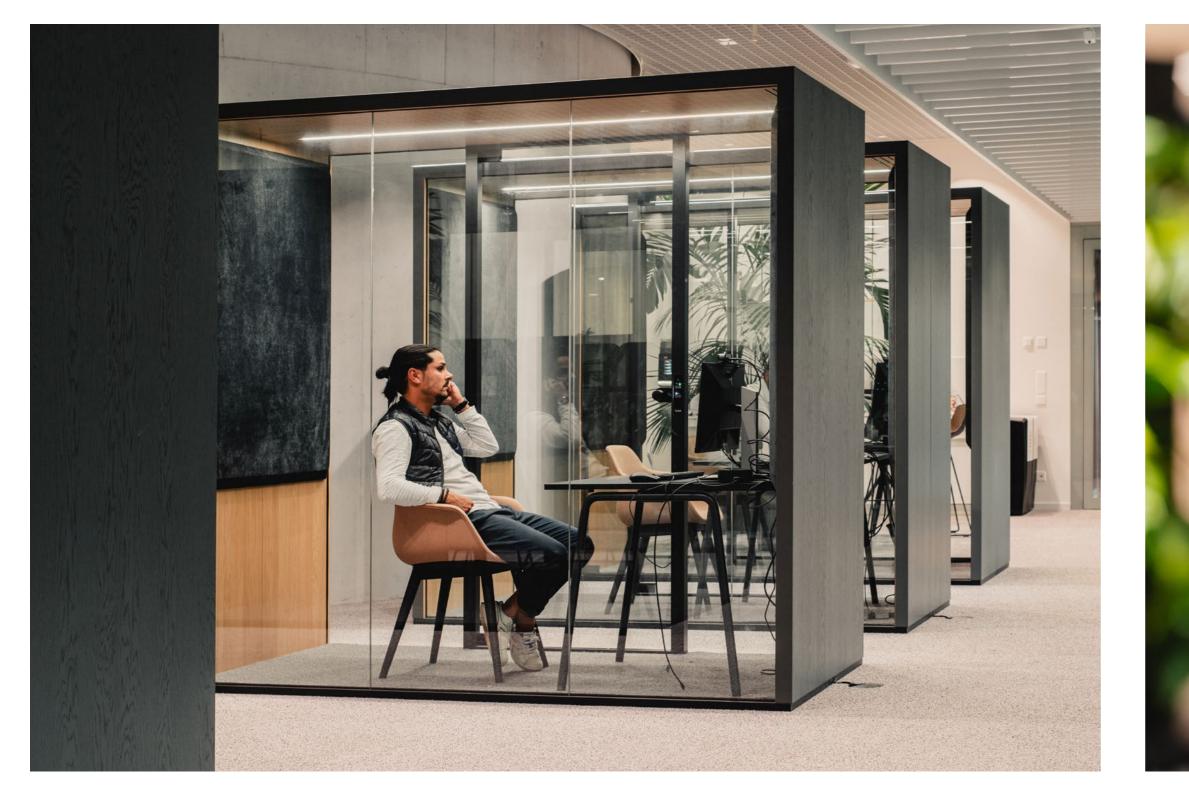

# **Lohko** Box

The original nature-inspired soundproof workspaces. Lohko Boxes are thoughtfully designed office pods and booths for private work, coworking and meetings. From the essential office phone booth to a spacious 6-person meeting booth, Lohko Box is your go-to distraction-free modular space solution, bringing nature to your work environment in uncompromised simplicity.

## **Lohko** Box

Soundproof office phone booth for private phone calls and remote meetings. A convenient way to reduce distractions and bring harmony to a noisy office.

00 5 1 m<sup>2</sup> 1 100