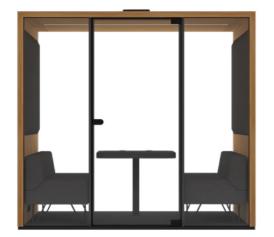

17

3,5 m² 2 400

An ideal office meeting booth for up to 5 people. A harmonious setting for small teams to brainstorm and collaborate in a comfortable and serene environment.