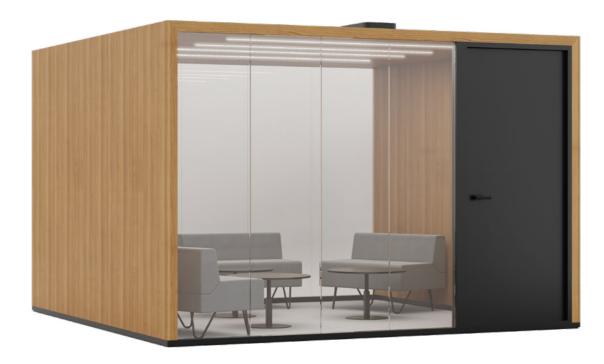

# **Lohko** Box

The original nature-inspired soundproof workspaces. Lohko Boxes are thoughtfully designed office pods and booths for private work, coworking and meetings. From the essential office phone booth to a spacious 6-person meeting booth, Lohko Box is your go-to distraction-free modular space solution, bringing nature to your work environment in uncompromised simplicity.

17

3,5 m² 2 400

An ideal office meeting booth for up to 5 people. A harmonious setting for small teams to brainstorm and collaborate in a comfortable and serene environment.