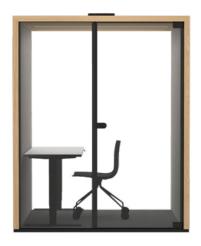

## **Lohko** Box

Soundproof office phone booth for private phone calls and remote meetings. A convenient way to reduce distractions and bring harmony to a noisy office.

00 5 1 m<sup>2</sup> 1 100

## *Lohko* Box<sup>2</sup>

Private office pod for one, or a small meeting booth for two. Get your best work done in an enjoyable and distraction-free, environment.

 $\overline{\mathbf{N}}$ 

Optimal office pod or a meeting booth for 1 to 4 people. This versatile space can be set up as a spacious workstation for one or a collaborative co-working area.