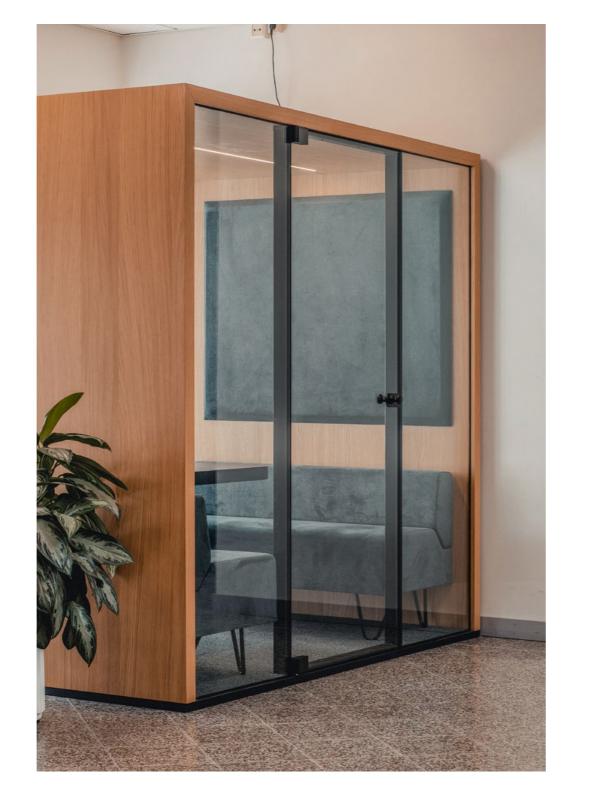

# **Lohko** Box

The original nature-inspired soundproof workspaces. Lohko Boxes are thoughtfully designed office pods and booths for private work, coworking and meetings. From the essential office phone booth to a spacious 6-person meeting booth, Lohko Box is your go-to distraction-free modular space solution, bringing nature to your work environment in uncompromised simplicity.

## **Lohko** Box

Soundproof office phone booth for private phone calls and remote meetings. A convenient way to reduce distractions and bring harmony to a noisy office.

00 5 1 m<sup>2</sup> 1 100

## *Lohko* Box<sup>2</sup>

Private office pod for one, or a small meeting booth for two. Get your best work done in an enjoyable and distraction-free, environment.

 $\overline{\mathbf{N}}$ 

Optimal office pod or a meeting booth for 1 to 4 people. This versatile space can be set up as a spacious workstation for one or a collaborative co-working area.

17

3,5 m² 2 400

An ideal office meeting booth for up to 5 people. A harmonious setting for small teams to brainstorm and collaborate in a comfortable and serene environment.

#### 5 Lohko Box

An efficient meeting pod or a coworking booth for up to 7 people. With ample room for a tables and other accessories, it's an optimal office booth for collaboration.

3 200 7,1 m²  $\bigvee$ 2 400