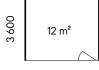

### *Lohko* Flex<sup>10</sup>

Spacious meeting pod or a coworking booth for up to 8 people. Compact enough to fit most offices yet expansive enough to accommodate all needed technology.

Versatile 12 square meter office meeting booth for various purposes. Use it as a coworking booth, or transform it into a convenient waiting room for up to 10 people.