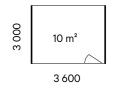

### *Lohko* Flex<sup>10</sup>

Spacious meeting pod or a coworking booth for up to 8 people. Compact enough to fit most offices yet expansive enough to accommodate all needed technology.

Versatile 12 square meter office meeting booth for various purposes. Use it as a coworking booth, or transform it into a convenient waiting room for up to 10 people.