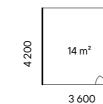

### *Lohko* Flex<sup>14</sup>

Designed for larger offices, Lohko Flex 14 provides ample space for up to 12 individuals. Create a spacious conference room or a quiet co-working space within your office.