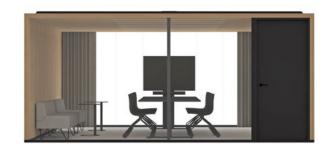

Introducing the Lohko Picea 3, your ideal office pod designed for one or two individuals. This size is perfectly suited for a private, soundproof workstation, creating an optimal environment for focused work.

## *Lohko* Picea<sup>3</sup>