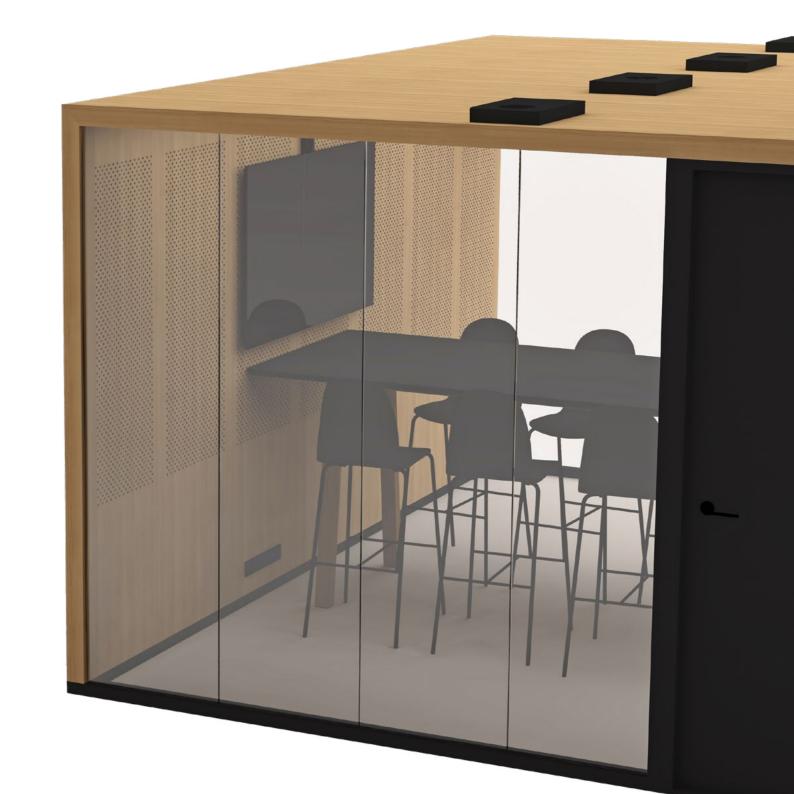

5 400

Taiga's second largest modular office booth is a spacious meeting haven that can host up to 16 individuals with ease. It's the ideal choice for an airy conference room, ensuring fresh air and comfort.