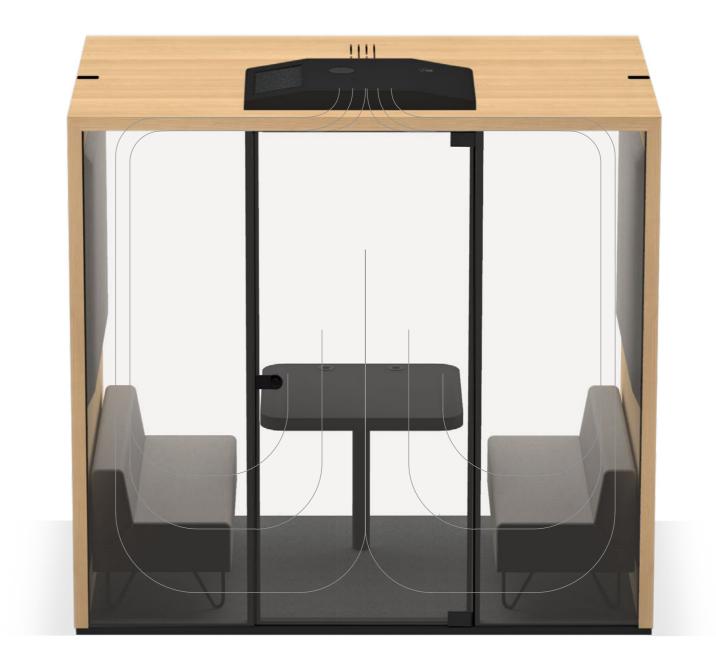

## Air Purifier for *Lohko* Products

Have you noticed how fresh the air feels after a thunderstorm? This is Nature's purification process, which destroys microbes and bacteria from the air and increases level of ions. The result is extremely fresh air.

We have brought Nature's purification method into our workspaces. Lohko Pure destroys viruses, bacteria, and dust particles, reduces pathogens on surfaces, and removes unpleasant odors. It ensures top-quality air and a refreshing work experience.

#### Safe Technology

Lohko Pure uses advanced bipolar ionization technology. It combines a filtration system with an ionization device to efficiently eliminate airborne microbes, as well as decreasing surface pathogens and eliminating unpleasant odors.

Purifies the air inside and in close proximity

The booth can be used when Pure is active

No damage to booth surfaces

Retrofit for lohko products