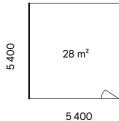

The largest in the Flex series, Lohko Flex 28 accommodates up to 18 people. Whether you need a peaceful office meeting booth, a welcoming waiting room, or an engaging game room, it will meet all the needs of a modern office.