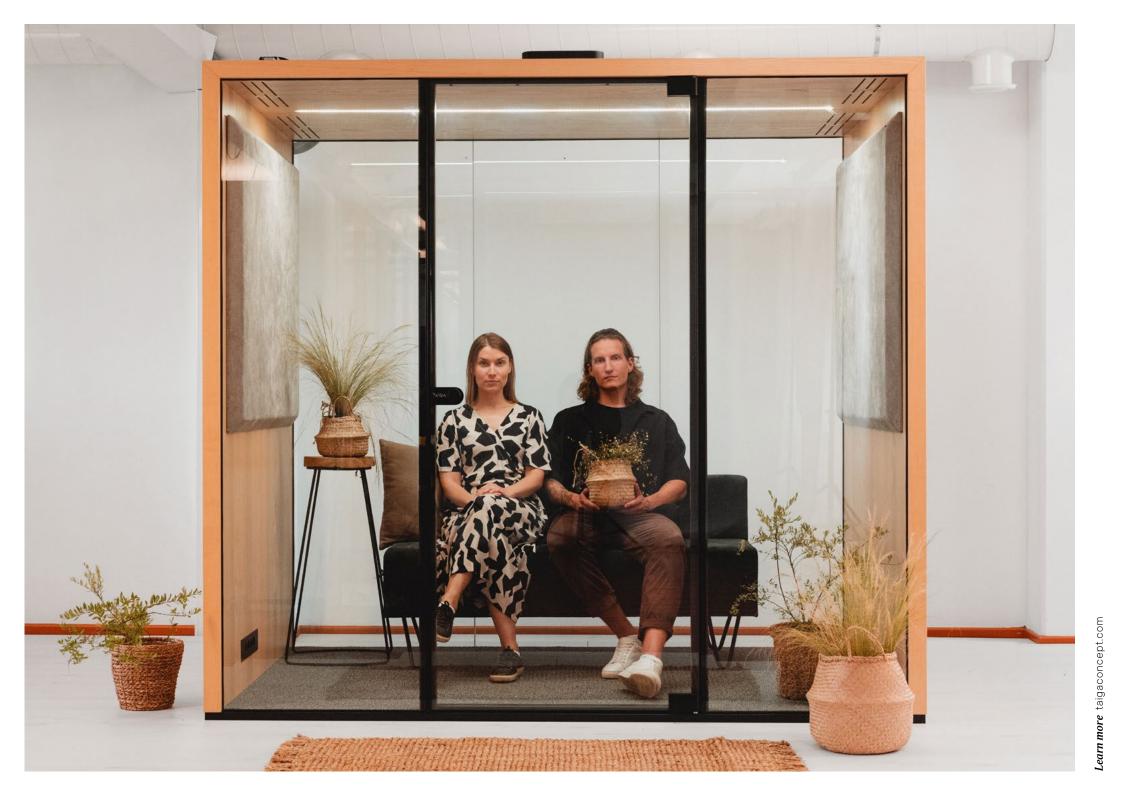

## *Lohko* Box<sup>2</sup>

Private office pod for one, or a small meeting booth for two. Get your best work done in an enjoyable and distraction-free, environment.

 $\overline{\mathbf{N}}$ 

Optimal office pod or a meeting booth for 1 to 4 people. This versatile space can be set up as a spacious workstation for one or a collaborative co-working area.