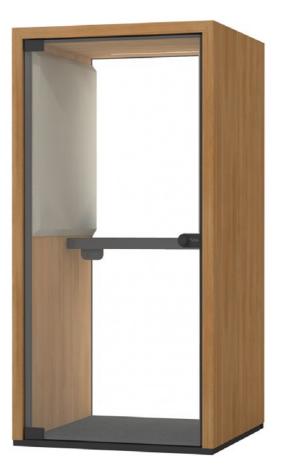

## **Lohko** Box

Soundproof office phone booth for private phone calls and remote meetings. A convenient way to reduce distractions and bring harmony to a noisy office.

00 5 1 m<sup>2</sup> 1 100