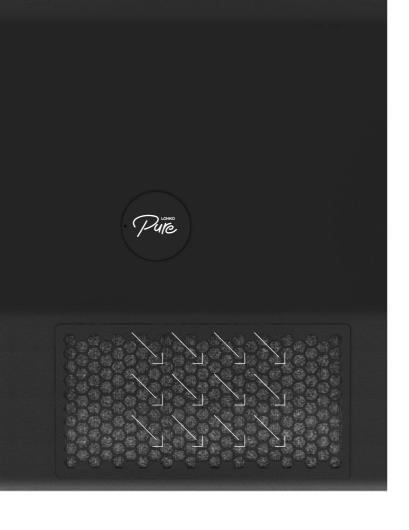

## Air Purifier for *Lohko* Products

Have you noticed how fresh the air feels after a thunderstorm? This is Nature's purification process, which destroys microbes and bacteria from the air and increases level of ions. The result is extremely fresh air.

We have brought Nature's purification method into our workspaces. Lohko Pure destroys viruses, bacteria, and dust particles, reduces pathogens on surfaces, and removes unpleasant odors. It ensures top-quality air and a refreshing work experience.

#### Safe Technology

Lohko Pure uses advanced bipolar ionization technology. It combines a filtration system with an ionization device to efficiently eliminate airborne microbes, as well as decreasing surface pathogens and eliminating unpleasant odors.

Pure

Eliminates

odors.

Destroys dust particles

Destroys undesirable viruses and bacteria

Quiet and effective

 $(\eta' \Diamond)$ 

J ر (۱)

Purifies the air inside and in close proximity

The booth can be used when Pure is active

No damage to booth surfaces

Retrofit for lohko products