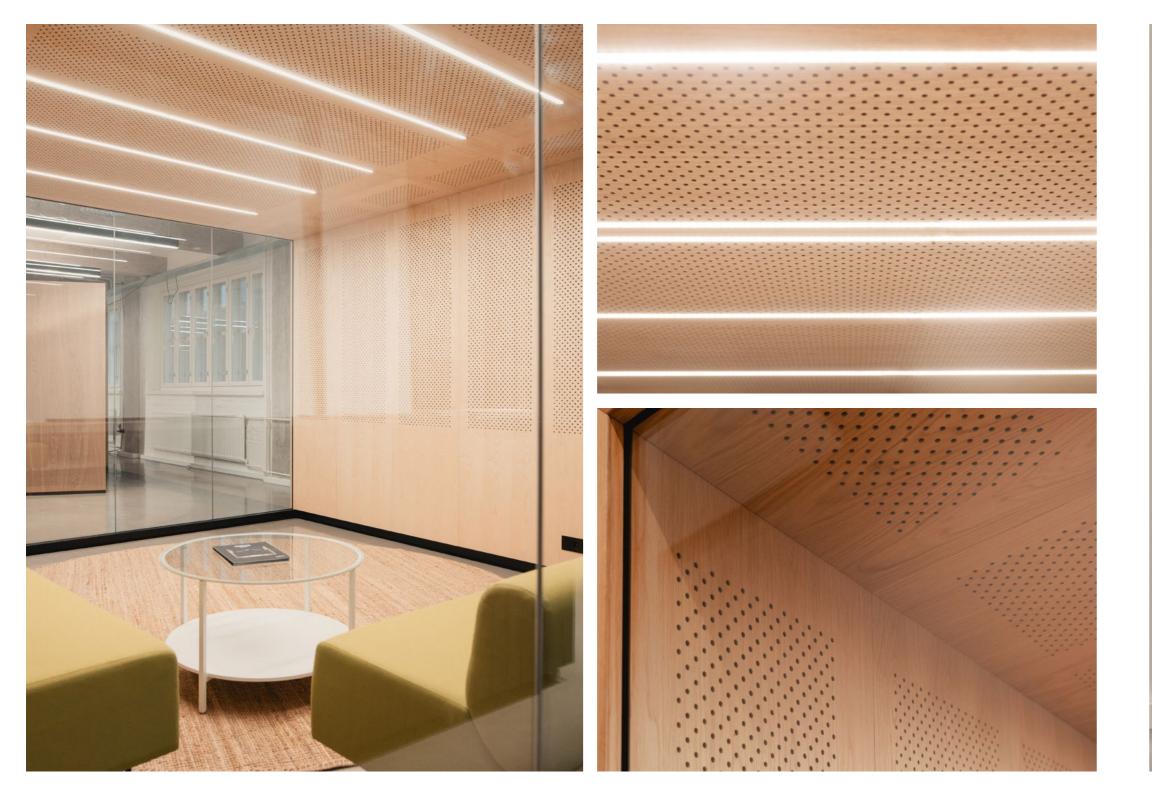

#### *Natural* Workspace

Timeless Simplicity

Taiga embodies a profound *connection to the natural world.* The genuine warmth of wooden veneers fosters a sense of authenticity, inviting comfort and well-being. Every design element, from cozy acoustics to pleasant lighting, is carefully considered to uphold the natural feel of the product. This ensures a harmonious synergy of form and function. Glass walls on both sides further enhance this experience, creating a comfortable and natural sense of space.

# *Lohko* Flex

A large modular solution where versatility meets spaciousness. Lohko Flex broadens horizons with spaces ranging from 10 to 28 square meters. Far from your average office booths or pods, they are dynamic space solutions that can seamlessly integrate the technology and interiors you require. Transform the Flex into comfortable conference rooms, dynamic learning environments or inviting waiting areas. The possibilities are as boundless as your imagination!