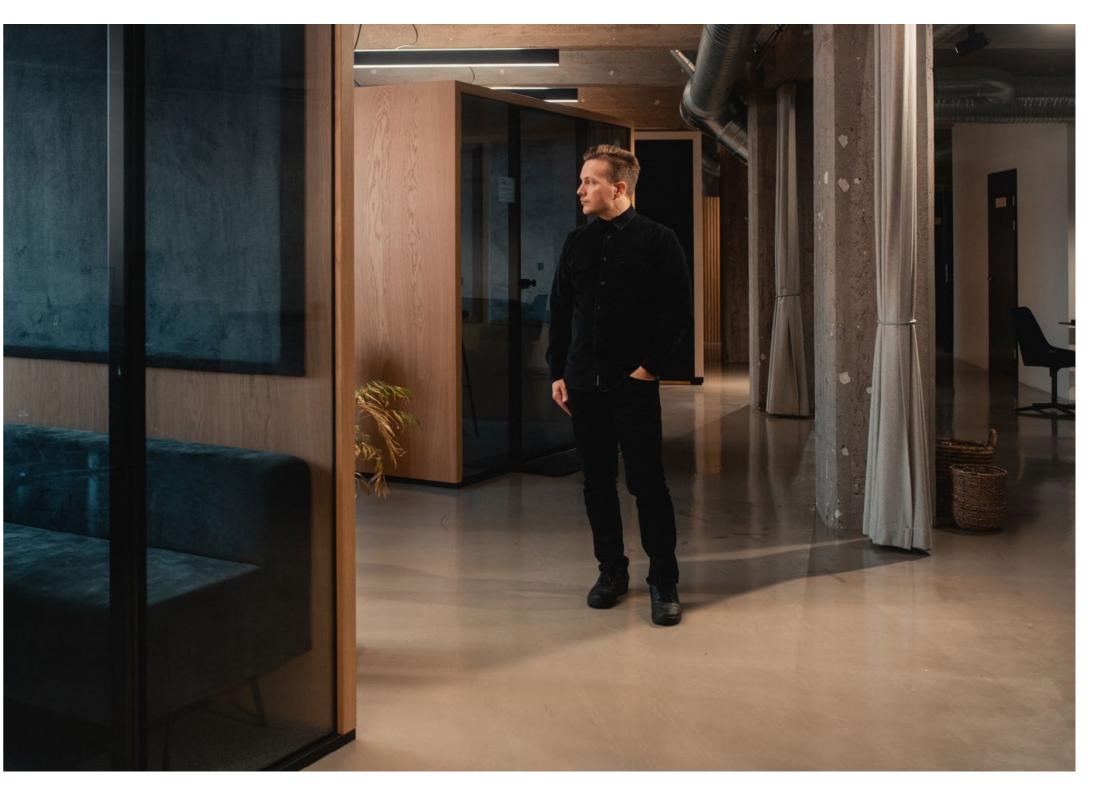

# **Lohko** Box

The original nature-inspired soundproof workspaces. Lohko Boxes are thoughtfully designed office pods and booths for private work, coworking and meetings. From the essential office phone booth to a spacious 6-person meeting booth, Lohko Box is your go-to distraction-free modular space solution, bringing nature to your work environment in uncompromised simplicity.

## **Lohko** Box

Soundproof office phone booth for private phone calls and remote meetings. A convenient way to reduce distractions and bring harmony to a noisy office.

00 5 1 m<sup>2</sup> 1 100

## *Lohko* Box<sup>2</sup>

Private office pod for one, or a small meeting booth for two. Get your best work done in an enjoyable and distraction-free, environment.

 $\overline{\mathbf{N}}$ 

Optimal office pod or a meeting booth for 1 to 4 people. This versatile space can be set up as a spacious workstation for one or a collaborative co-working area.