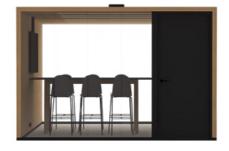

### *Lohko* Flex<sup>10</sup>

Spacious meeting pod or a coworking booth for up to 8 people. Compact enough to fit most offices yet expansive enough to accommodate all needed technology.

Versatile 12 square meter office meeting booth for various purposes. Use it as a coworking booth, or transform it into a convenient waiting room for up to 10 people.