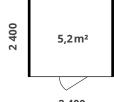

17

3,5 m² 2 400

An ideal office meeting booth for up to 5 people. A harmonious setting for small teams to brainstorm and collaborate in a comfortable and serene environment.