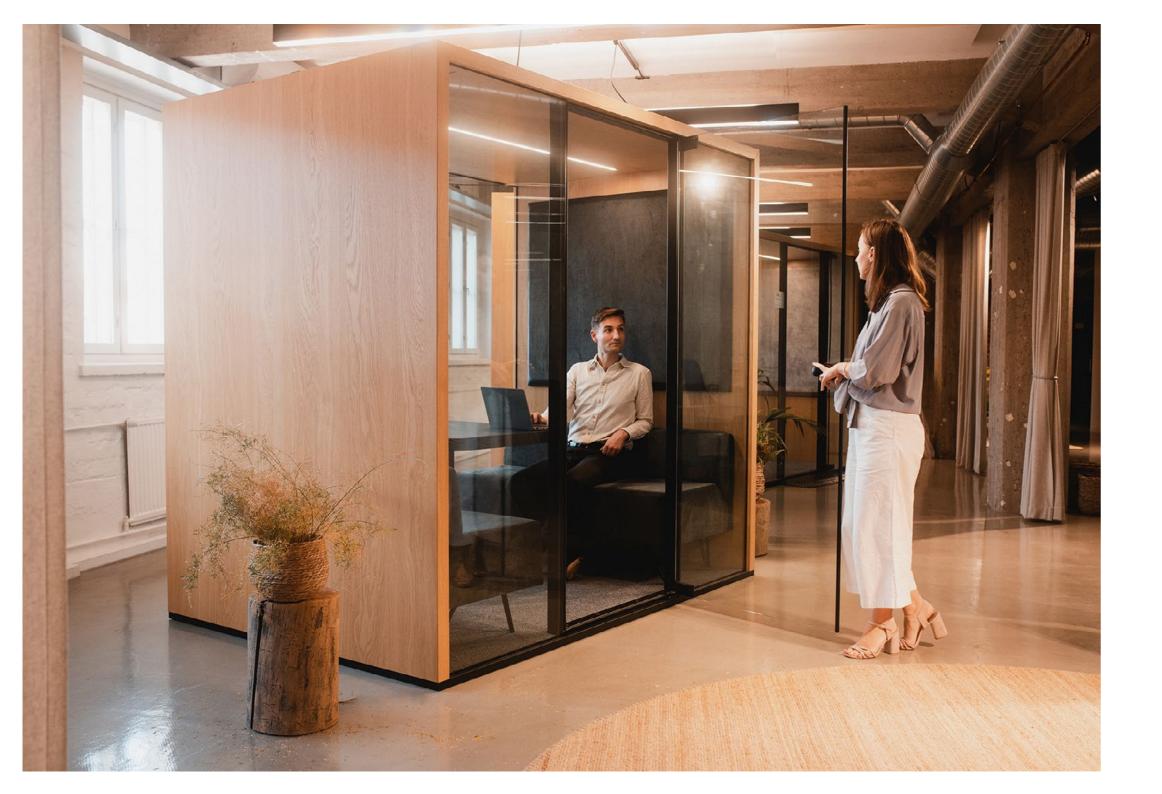

# **Lohko** Box

The original nature-inspired soundproof workspaces. Lohko Boxes are thoughtfully designed office pods and booths for private work, coworking and meetings. From the essential office phone booth to a spacious 6-person meeting booth, Lohko Box is your go-to distraction-free modular space solution, bringing nature to your work environment in uncompromised simplicity.

## *Lohko* Box<sup>2</sup>

Private office pod for one, or a small meeting booth for two. Get your best work done in an enjoyable and distraction-free, environment.

 $\overline{\mathbf{N}}$ 

Optimal office pod or a meeting booth for 1 to 4 people. This versatile space can be set up as a spacious workstation for one or a collaborative co-working area.