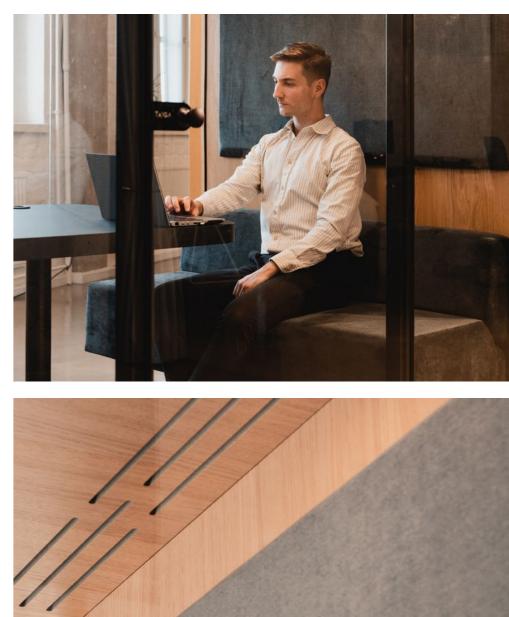

#### *Natural* Workspace

Timeless Simplicity

Taiga embodies a profound *connection to the natural world.* The genuine warmth of wooden veneers fosters a sense of authenticity, inviting comfort and well-being. Every design element, from cozy acoustics to pleasant lighting, is carefully considered to uphold the natural feel of the product. This ensures a harmonious synergy of form and function. Glass walls on both sides further enhance this experience, creating a comfortable and natural sense of space.

Taiga's workspaces are a *testament to timeless design.* Marked by clean lines and a minimalist essence, they stand the test of time, in both durability and trends. Functionality merges seamlessly with the design, offering user-friendly plug-and-play units that are intuitively accessible. Taiga's design maximizes spatial efficiency, embracing a spectrum of sizes, accessories and modular configurations. Rooted in a designer's perspective, these spaces embody user-centric simplicity that avoid overwhelming complexity