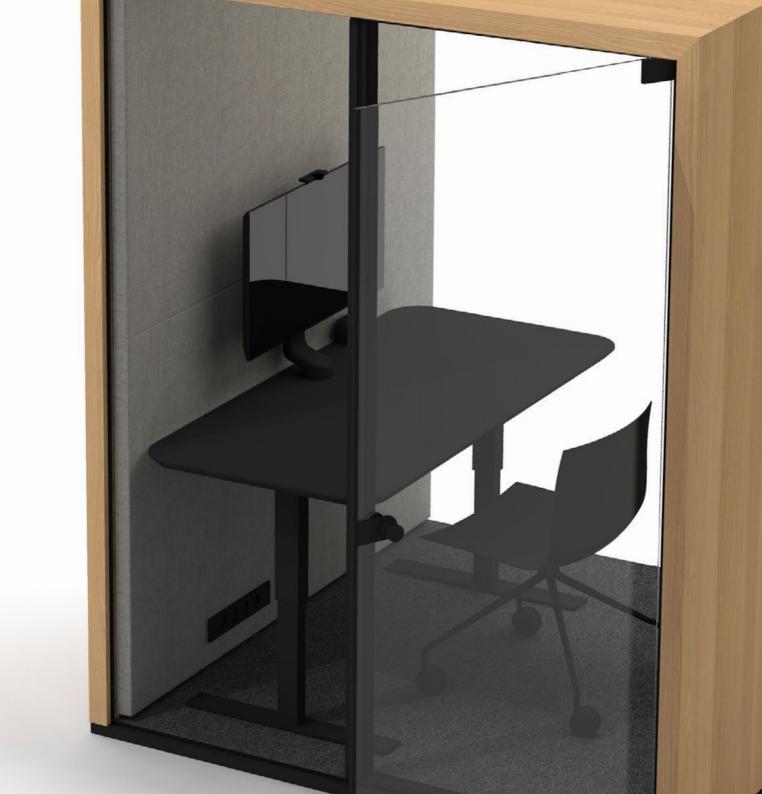

## *Lohko* Box<sup>2</sup>

Private office pod for one, or a small meeting booth for two. Get your best work done in an enjoyable and distraction-free, environment.

 $\overline{\mathbf{N}}$ 

Optimal office pod or a meeting booth for 1 to 4 people. This versatile space can be set up as a spacious workstation for one or a collaborative co-working area.

17

3,5 m² 2 400

An ideal office meeting booth for up to 5 people. A harmonious setting for small teams to brainstorm and collaborate in a comfortable and serene environment.