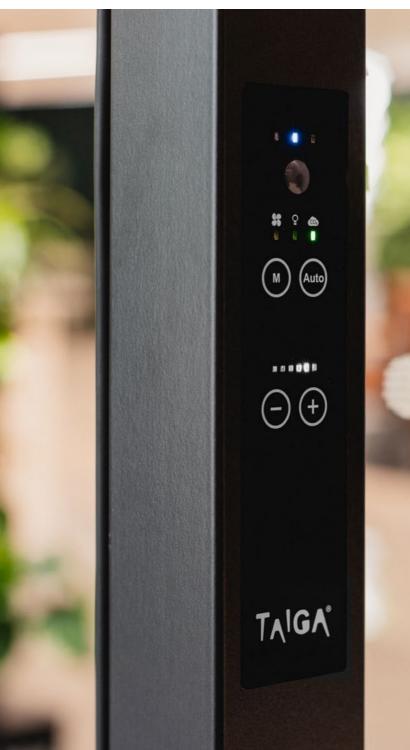

## Air Purifier for *Lohko* Products

Have you noticed how fresh the air feels after a thunderstorm? This is Nature's purification process, which destroys microbes and bacteria from the air and increases level of ions. The result is extremely fresh air.

We have brought Nature's purification method into our workspaces. Lohko Pure destroys viruses, bacteria, and dust particles, reduces pathogens on surfaces, and removes unpleasant odors. It ensures top-quality air and a refreshing work experience.

#### Safe Technology

Lohko Pure uses advanced bipolar ionization technology. It combines a filtration system with an ionization device to efficiently eliminate airborne microbes, as well as decreasing surface pathogens and eliminating unpleasant odors.