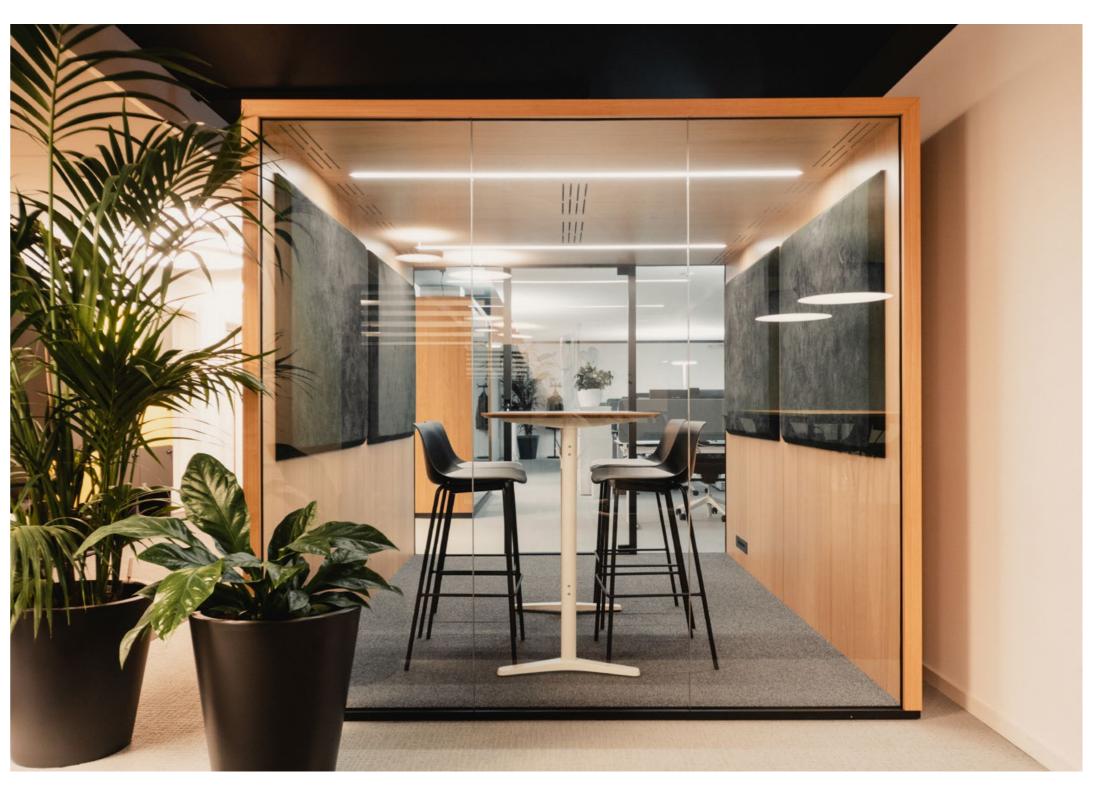

# **Lohko** Box

The original nature-inspired soundproof workspaces. Lohko Boxes are thoughtfully designed office pods and booths for private work, coworking and meetings. From the essential office phone booth to a spacious 6-person meeting booth, Lohko Box is your go-to distraction-free modular space solution, bringing nature to your work environment in uncompromised simplicity.

#### *Natural* Workspace

Timeless Simplicity

Taiga embodies a profound *connection to the natural world.* The genuine warmth of wooden veneers fosters a sense of authenticity, inviting comfort and well-being. Every design element, from cozy acoustics to pleasant lighting, is carefully considered to uphold the natural feel of the product. This ensures a harmonious synergy of form and function. Glass walls on both sides further enhance this experience, creating a comfortable and natural sense of space.