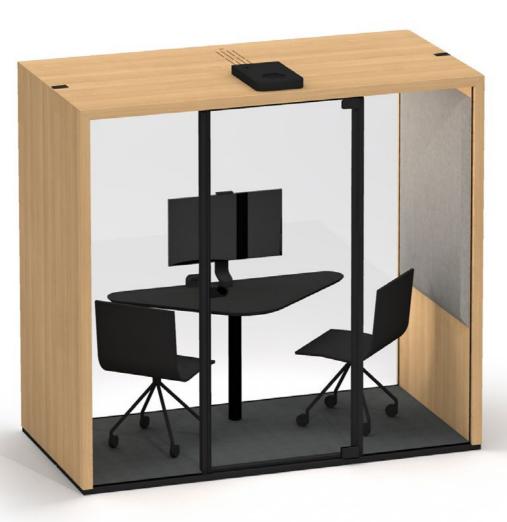

## *Lohko* Box<sup>2</sup>

Private office pod for one, or a small meeting booth for two. Get your best work done in an enjoyable and distraction-free, environment.

 $\overline{\mathbf{N}}$ 

Optimal office pod or a meeting booth for 1 to 4 people. This versatile space can be set up as a spacious workstation for one or a collaborative co-working area.

17

3,5 m² 2 400

An ideal office meeting booth for up to 5 people. A harmonious setting for small teams to brainstorm and collaborate in a comfortable and serene environment.