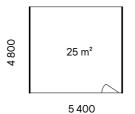

5 400

Taiga's second largest modular office booth is a spacious meeting haven that can host up to 16 individuals with ease. It's the ideal choice for an airy conference room, ensuring fresh air and comfort.