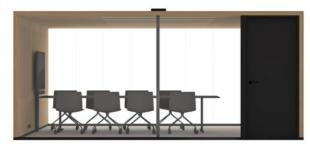

### *Lohko* Flex<sup>10</sup>

Spacious meeting pod or a coworking booth for up to 8 people. Compact enough to fit most offices yet expansive enough to accommodate all needed technology.

Versatile 12 square meter office meeting booth for various purposes. Use it as a coworking booth, or transform it into a convenient waiting room for up to 10 people.

### *Lohko* Flex<sup>14</sup>

Designed for larger offices, Lohko Flex 14 provides ample space for up to 12 individuals. Create a spacious conference room or a quiet co-working space within your office.