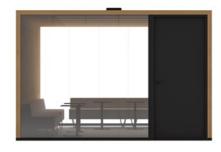

5 400

Taiga's second largest modular office booth is a spacious meeting haven that can host up to 16 individuals with ease. It's the ideal choice for an airy conference room, ensuring fresh air and comfort.