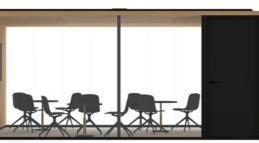

### *Lohko* Flex<sup>21</sup>

Team-focused modular workspace that comfortably accommodates a full team of 14 people. It's the ideal choice for a conference room or a dynamic co-working space for larger teams.

5 400

Taiga's second largest modular office booth is a spacious meeting haven that can host up to 16 individuals with ease. It's the ideal choice for an airy conference room, ensuring fresh air and comfort.