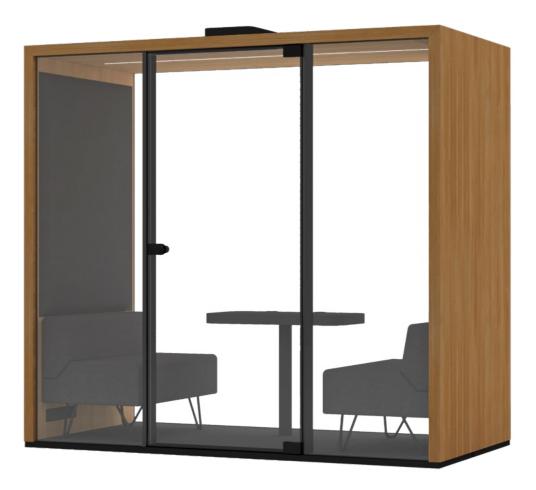

17

3,5 m² 2 400

An ideal office meeting booth for up to 5 people. A harmonious setting for small teams to brainstorm and collaborate in a comfortable and serene environment.