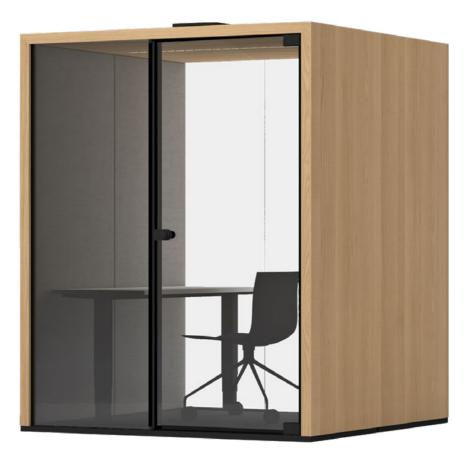

## *Lohko* Box<sup>2</sup>

Private office pod for one, or a small meeting booth for two. Get your best work done in an enjoyable and distraction-free, environment.

 $\overline{\mathbf{N}}$ 

Optimal office pod or a meeting booth for 1 to 4 people. This versatile space can be set up as a spacious workstation for one or a collaborative co-working area.