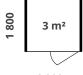

Introducing the Lohko Picea 3, your ideal office pod designed for one or two individuals. This size is perfectly suited for a private, soundproof workstation, creating an optimal environment for focused work.

## *Lohko* Picea<sup>3</sup>