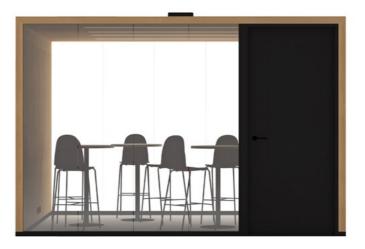

#### 5 Lohko Box

An efficient meeting pod or a coworking booth for up to 7 people. With ample room for a tables and other accessories, it's an optimal office booth for collaboration.

3 200 7,1 m²  $\bigvee$ 2 400