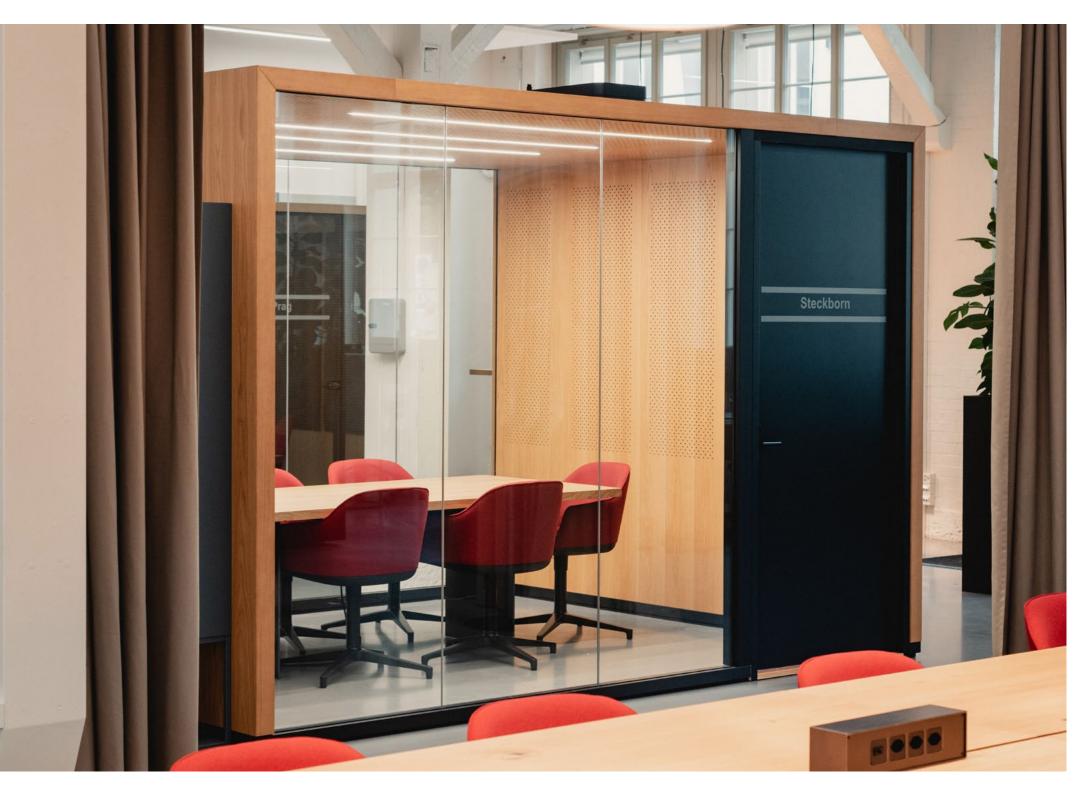

# *Lohko* Flex

A large modular solution where versatility meets spaciousness. Lohko Flex broadens horizons with spaces ranging from 10 to 28 square meters. Far from your average office booths or pods, they are dynamic space solutions that can seamlessly integrate the technology and interiors you require. Transform the Flex into comfortable conference rooms, dynamic learning environments or inviting waiting areas. The possibilities are as boundless as your imagination!

### *Lohko* Flex<sup>14</sup>

Designed for larger offices, Lohko Flex 14 provides ample space for up to 12 individuals. Create a spacious conference room or a quiet co-working space within your office.