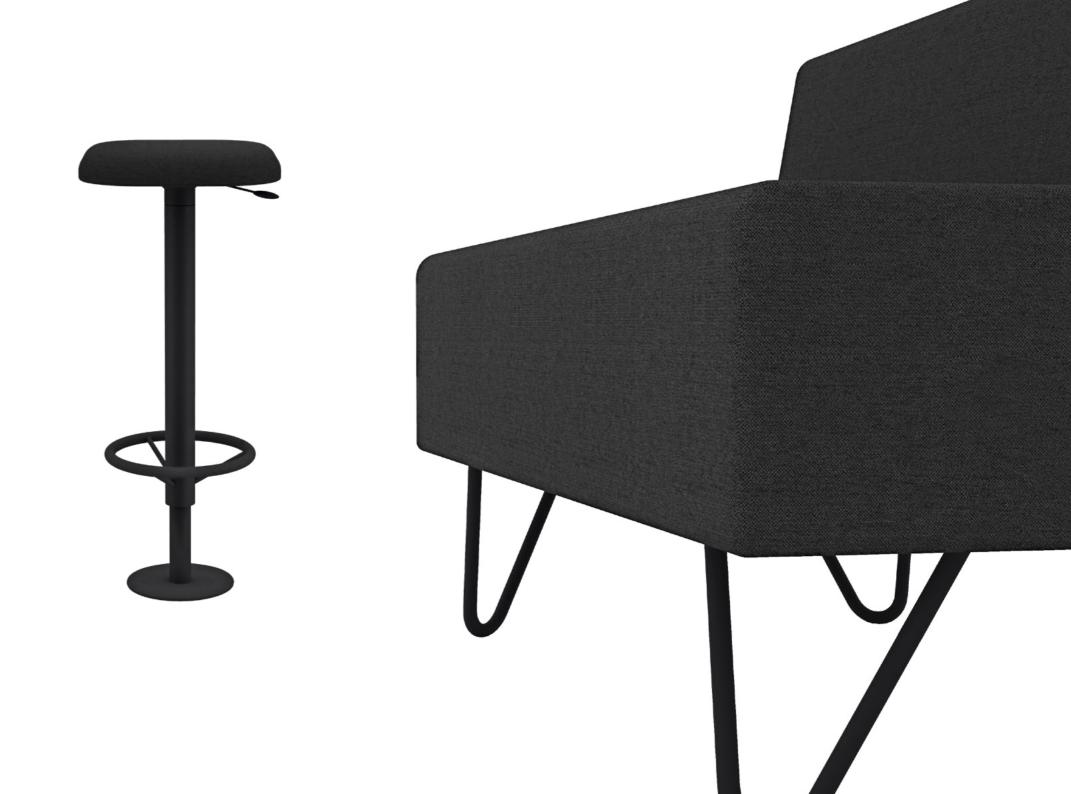

# *Lohko* Accessories

Lohko Furniture and Accessories are thoughtfully designed add-on products to make the most out of your Lohko workspaces. They maximize the sense of space and create optimal environments for even longer stays. The various options in seating, tables, and accessories allow for flexibly creating the right solution for your office, from private work zones to collaborative environments.

*Lohko* Sofa<sup>2</sup>

*Lohko* Sofa<sup>3</sup>

Lohko Table

*Lohko* Stool

Lohko Table

3

**dD** 

*Lohko* Triangle Table