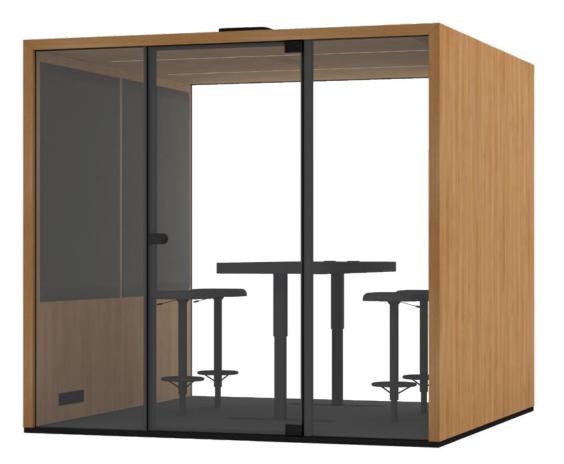

#### 5 Lohko Box

An efficient meeting pod or a coworking booth for up to 7 people. With ample room for a tables and other accessories, it's an optimal office booth for collaboration.

3 200 7,1 m²  $\bigvee$ 2 400