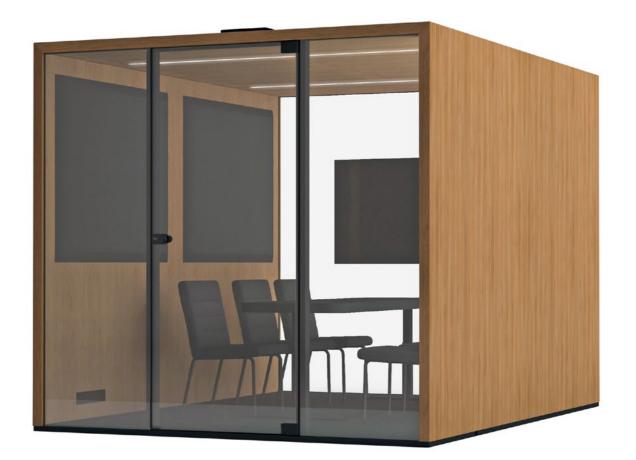

#### 5 Lohko Box

An efficient meeting pod or a coworking booth for up to 7 people. With ample room for a tables and other accessories, it's an optimal office booth for collaboration.

3 200 7,1 m²  $\bigvee$ 2 400