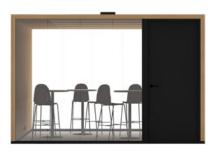

5 400

Taiga's second largest modular office booth is a spacious meeting haven that can host up to 16 individuals with ease. It's the ideal choice for an airy conference room, ensuring fresh air and comfort.