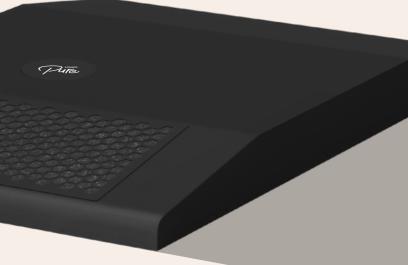

#### AIR PURIFIER FOR LOHKO PRODUCTS

Pure

#### LOHKO PURE

Filter Filter Technique UL Certification Compatible Power consumption Control type Warranty Maintance interval Min. ceiling height

Bipolar ionisation lonisation device LB2 / LB3 / LB5 / LB7, Lohko Flexes 50 W Automated ionisation level 2 year 2 year ionisation, 1 year filter Lohko Box 2450 mm, Lohko Flex 2650 mm