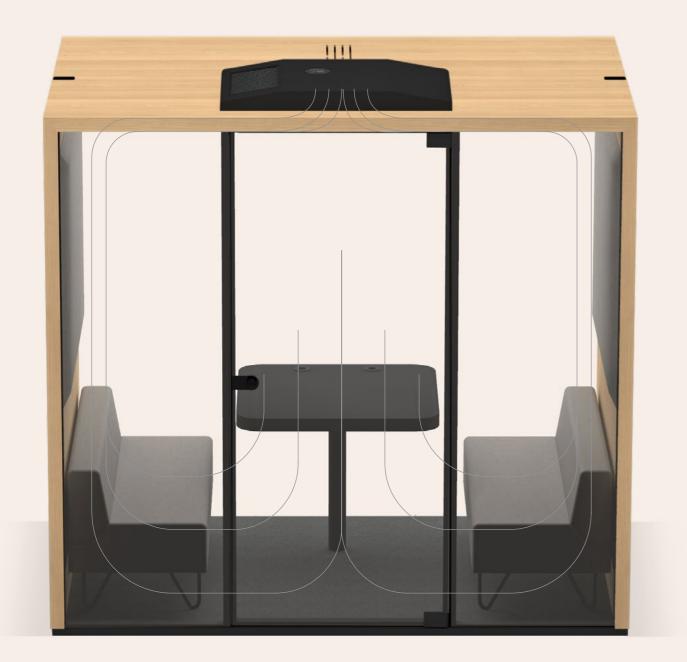

### THE CLEANEST AIR FROM THE NORDICS

Inspired by our strong connection to refreshing Nordic Nature, we have brought advanced air purifying technology, LOHKO PURE into our workspaces.

Lohko Pure provides a touch of fresh Nordic air to your office. It removes particles and impurities from the air automatically and unnoticeably. As a result, you are left with pure Nordic freshness, allowing you to utilize your natural workspace to the fullest.

We have now brought this Nature's purification method into our workspaces. Lohko Pure destroys viruses, bacteria, and dust particles, reduces pathogens on surfaces, and removes unpleasant odors. It ensures top-quality air and a refreshing work experience.

viruses and bacteria

Purifies the air inside and close proximity

Booth can be used while Pure is active

Destroys

Quiet and effective air condition

Safe to use

No damage booth surfaces Retrofit for LOHKO products