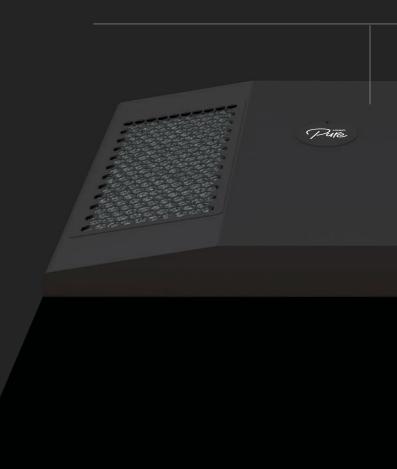

#### LOHKO PURE

Filter Filter Technique UL Certification Compatible Power consumption Control type Warranty Maintance interval Min. ceiling height

Bipolar ionisation lonisation device LB2 / LB3 / LB5 / LB7, Lohko Flexes 50 W Automated ionisation level 2 year 2 year ionisation, 1 year filter Lohko Box 2450 mm, Lohko Flex 2650 mm

#### LOHKO PURE LITE

Filter Compatible Warranty Maintance interval Min. ceiling height HEPA Lohko Boxes, Lohko Flexes 2 year 1 year filter Lohko Box 2450 mm, Lohko Flex 2650 mm