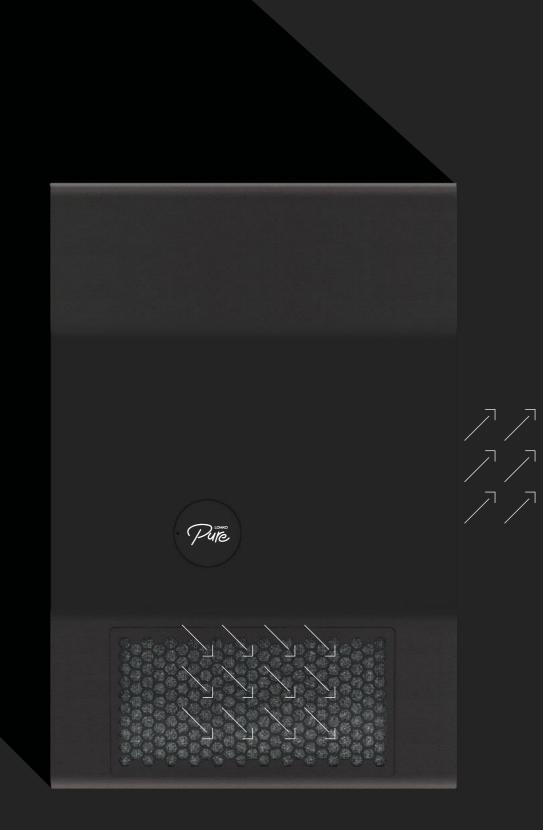

#### AIR PURIFIER FOR LOHKO PRODUCTS

Pure

#### LOHKO PURE

Filter Filter Technique UL Certification Compatible Power consumption Control type Warranty Maintance interval Min. ceiling height

Bipolar ionisation lonisation device LB2 / LB3 / LB5 / LB7, Lohko Flexes 50 W Automated ionisation level 2 year 2 year ionisation, 1 year filter Lohko Box 2450 mm, Lohko Flex 2650 mm

Pure

PURE AIR

High-quality indoor air improves well-being, performance, and work productivity. Lohko Pure is safe to use and purifier technology is UL 2998 certified.

0 0 0 0 0 0

Destroys dust particles

Delete the odors

viruses and bacteria

Purifies the air inside and close proximity

Booth can be used while Pure is active

Destroys

Quiet and effective air condition

Safe to use

No damage booth surfaces Retrofit for LOHKO products